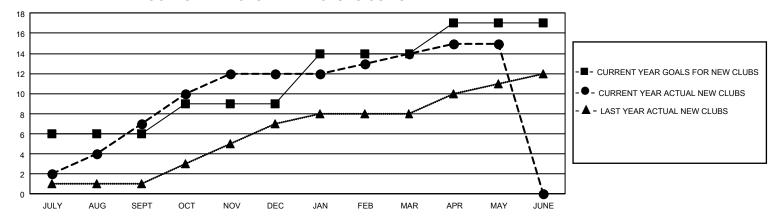

## GMT Constitutional Area 5 - K, Group L

REPORT DOES NOT INCLUDE CLUBS IN UNDISTRICTED AREAS.

| Clubs                 |               |           |               | Members               |                           |                         |                                              |
|-----------------------|---------------|-----------|---------------|-----------------------|---------------------------|-------------------------|----------------------------------------------|
| RESULTS FOR 2021-2022 |               |           |               | RESULTS FOR 2021-2022 |                           |                         |                                              |
| QUARTER               | NEW CLUB GOAL | NEW CLUBS | DROPPED CLUBS | QUARTER               | MEMBER GROWTH NET<br>GOAL | MEMBER GROWTH<br>ACTUAL | DROPPED MEMBERS ACTUAL (including transfers) |
| JULY/AUG/SEPT         | 18            | 7         | 4             | JULY/AUG/SEF          | T 1230                    | 1,459                   | 686                                          |
| OCT/NOV/DEC           | 9             | 5         | 1             | OCT/NOV/DEC           | 840                       | 748                     | 917                                          |
| JAN/FEB/MAR           | 15            | 2         | 0             | JAN/FEB/MAR           | 765                       | 797                     | 285                                          |
| APR/MAY/JUNE          | 9             | 1         | 2             | APR/MAY/JUNE          | ≦ 450                     | 321                     | 439                                          |

## GOALS AND ACTUAL NEW CLUBS CUMULATIVE