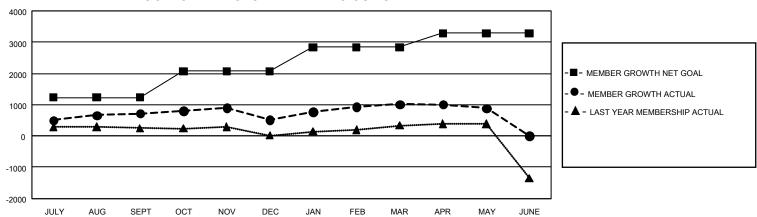

## GMT Constitutional Area 5 - K, Group L

REPORT DOES NOT INCLUDE CLUBS IN UNDISTRICTED AREAS.

| Clubs                 |               |           |               | Members               |                           |                         |                                              |
|-----------------------|---------------|-----------|---------------|-----------------------|---------------------------|-------------------------|----------------------------------------------|
| RESULTS FOR 2021-2022 |               |           |               | RESULTS FOR 2021-2022 |                           |                         |                                              |
| QUARTER               | NEW CLUB GOAL | NEW CLUBS | DROPPED CLUBS | QUARTER               | MEMBER GROWTH NET<br>GOAL | MEMBER GROWTH<br>ACTUAL | DROPPED MEMBERS ACTUAL (including transfers) |
| JULY/AUG/SEPT         | 18            | 7         | 4             | JULY/AUG/SEF          | T 1230                    | 1,459                   | 686                                          |
| OCT/NOV/DEC           | 9             | 5         | 1             | OCT/NOV/DEC           | 840                       | 748                     | 917                                          |
| JAN/FEB/MAR           | 15            | 2         | 0             | JAN/FEB/MAR           | 765                       | 797                     | 285                                          |
| APR/MAY/JUNE          | 9             | 1         | 2             | APR/MAY/JUNE          | ≦ 450                     | 321                     | 439                                          |

## GOALS AND ACTUAL MEMBERS CUMULATIVE

| DROPPED CLUBS: 7 |       | 483 CLUBS OF 624 ADDED 1<br>OR MORE NEW MEMBERS | GENDER DISTRIBUTION       |                 |  |
|------------------|-------|-------------------------------------------------|---------------------------|-----------------|--|
|                  |       |                                                 | MALE                      | 18,820 (74.46%) |  |
|                  |       |                                                 | FEMALE                    | 6,457 (25.54%)  |  |
| DROPPED MEMBERS  |       |                                                 | NON BINARY                | 0 (0.00%)       |  |
| DECEASED         | 74    |                                                 | PREFER NOT TO ANSWER      | 0 (0.00%)       |  |
| CLUB CANCELLED   | 20    |                                                 | TOTAL FAMILY UNIT MEMBERS | 1,046           |  |
| OTHER            | 2,233 | CLICK HERE FOR                                  |                           |                 |  |
| TOTAL            | 2,327 | CUMULATIVE MEMBERSHIP DATA                      | FAMILY MEMBERS PAYING HA  | LF DUES 597     |  |